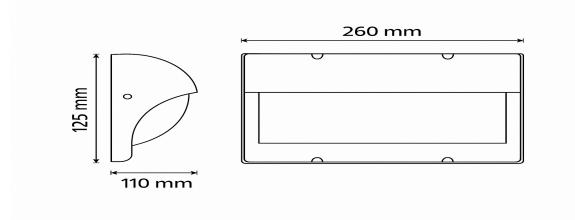

## **Technical Specifications:**

| <b>Feature</b>    | <b>Specification</b>          |
|-------------------|-------------------------------|
| Power             | 12W                           |
| Luminous Flux     | 960 lm                        |
| Color Temperature | 3000K (Warm White)            |
| Input Voltage     | AC 85–265V, 50/60Hz           |
| Material          | Aluminum body + PC Diffuser   |
| Mounting Type     | Surface Mounted               |
| IP Rating         | IP65 – Dust & Water Resistant |
| Body Color        | Black                         |
| Application       | Outdoor Wall Lighting         |
| Dimensions        | 125 × 260 × 110 mm            |
| Warranty          | 3 Years                       |
| Certifications    | CE, RoHS                      |