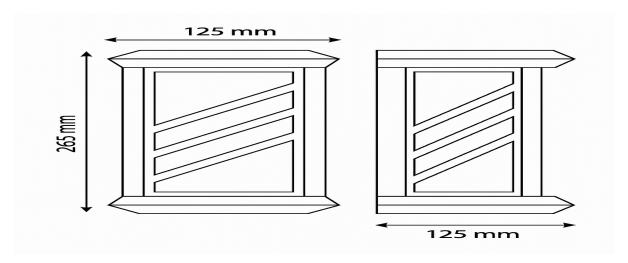

## **Technical Specifications:**

| <b>Feature</b>    | <b>Specification</b>          |
|-------------------|-------------------------------|
| Power             | 12W                           |
| Luminous Flux     | 960 lm                        |
| Color Temperature | 3000K (Warm White)            |
| Input Voltage     | AC 85–265V, 50/60Hz           |
| Material          | Aluminum body + PC Diffuser   |
| Mounting Type     | Wall Mounted                  |
| IP Rating         | IP65 – Dust & Water Resistant |
| Body Color        | Black                         |
| Application       | Outdoor Wall Lighting         |
| Dimensions        | 125 × 125 × 265 mm            |
| Warranty          | 3 Years                       |
| Certifications    | CE, RoHS                      |