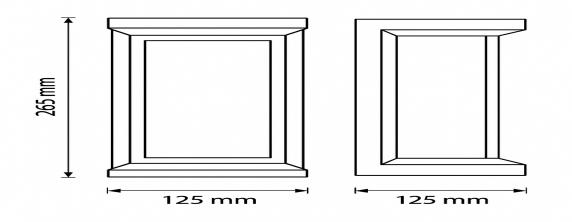

## **Technical Specifications:**

| <b>Feature</b>    | <b>Specification</b>          |
|-------------------|-------------------------------|
| Power             | 12W                           |
| Luminous Flux     | 960 lm                        |
| Color Temperature | 3000K (Warm White)            |
| Input Voltage     | AC 85–265V, 50/60Hz           |
| Material          | Aluminum body + PC Diffuser   |
| Mounting Type     | Wall Mounted                  |
| IP Rating         | IP65 – Dust & Water Resistant |
| Body Color        | Black or Gray                 |
| Application       | Outdoor Wall Lighting         |
| Dimensions        | 125 × 125 × 265 mm            |
| Warranty          | 3 Years                       |
| Certifications    | CE, RoHS                      |