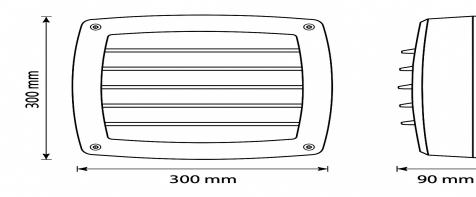

## **Technical Specifications:**

| <b>Feature</b>    | <b>Specification</b>          |
|-------------------|-------------------------------|
| Power             | 30W                           |
| Luminous Flux     | 2400 lm                       |
| Color Temperature | 3000K or 6500K                |
| Input Voltage     | AC 85–265V, 50/60Hz           |
| Material          | Aluminum body + Plastic       |
| Mounting Type     | Ceiling Surface Mounted       |
| IP Rating         | IP65 – Dust & Water Resistant |
| Body Color        | Black or Gray                 |
| Application       | Outdoor Ceiling Lighting      |
| Dimensions        | 300 × 300 × 90 mm             |
| Brand             | Lightella                     |
| Warranty          | 3 Years                       |
| Certifications    | CE, RoHS                      |